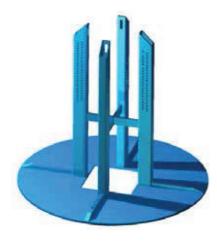

DS1PR - DS1PRO | 1500           |
| DS2PR - DS2PRO | 3000           |
| DS3PR - DS3PRO | 4500           |
| DS4PR - DS4PRO | 6000           |









### **Pay-off systems**



#### 2. With reels - DSPRO

This system is useful when there are a lot of changes in diameter, taking into account that the coil is not finished yet. The reels allow you to change the partially used coils easily and set them aside for later use.

| Туре    | Number of coils |
|---------|-----------------|
| DS1PRO  | 1               |
| Dalliko | !               |
| DS2PRO  | 2               |
| DS3PRO  | 3               |
| DS4PRO  | 4               |

- Upon request, both systems can be combined (e.g. 3 fixed cores and 1 reel).
- Unwinding both to the left and right is possible.



### **Individual components**



Reel Type: DS OH



Washer Type: SR 1250