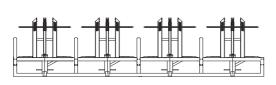

### 1. With fixed cores - DSPR

This system is particularly useful when you do not need to make a lot of changes in diameter, so it allows you to use the coil completely in 1 run.

| Туре  | Number of coils |
|-------|-----------------|
| DS1PR | 1               |
| DS2PR | 2               |
| DS3PR | 3               |
| DS4PR | 4               |

#### 2. With reels - DSPRO

This system is useful when there are a lot of changes in diameter, taking into account that the coil is not finished yet. The reels allow you to change the partially used coils easily and set them aside for later use.

- Upon request, both systems can be combined (e.g. 3 fixed cores and 1 reel).
- Unwinding both to the left and right is possible.