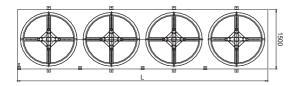

# Dimensions

| Туре           | Length<br>(mm) |
|----------------|----------------|
| DS1PR - DS1PRO | 1500           |
| DS2PR - DS2PRO | 3000           |
| DS3PR - DS3PRO | 4500           |
| DS4PR - DS4PRO | 6000           |