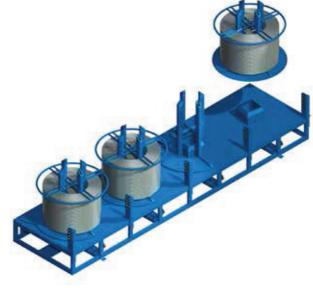

## Pay-off systems

R/5000

Our pay-off systems can make the unwinding of coils a lot easier.

- The coil keeps its shape
- There is no damage to the wire
- The coil unwinds perfectly
- Pneumatically driven

The pay-off system is available in 2 versions:

### 1. With fixed cores - DSPR

This system is particularly useful when you do not need to make a lot of changes in diameter, so it allows you to use the coil completely in 1 run.

| Туре  | Number of coils |
|-------|-----------------|
| DS1PR | 1               |
| DS2PR | 2               |
| DS3PR | 3               |
| DS4PR | 4               |

#### 2. With reels - DSPRO

This system is useful when there are a lot of changes in diameter, taking into account that the coil is not finished yet. The reels allow you to change the partially used coils easily and set them aside for later use.

- Upon request, both systems can be combined (e.g. 3 fixed cores and 1 reel).
- Unwinding both to the left and right is possible.