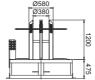

# Dimensions

| Туре           | Length<br>(mm) |
|----------------|----------------|
| DS1PR - DS1PRO | 1500           |
| DS2PR - DS2PRO | 3000           |
| DS3PR - DS3PRO | 4500           |
| DS4PR - DS4PRO | 6000           |

### **Individual components**

Reel Type: DS OH

Washer Type: SR 1250