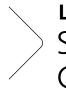

## DIMENSIONS

|    | (mm)                      |                       |
|----|---------------------------|-----------------------|
| H1 | 50 - 400                  | Calculated height     |
| H2 | H1 + 8                    | Total height          |
| B1 | 70 - 120                  | Total width           |
| 1  | 6 - 12                    | Upper wire            |
| 2  | 6 - 8                     | Diagonal wires        |
| 3  | 6 - 12                    | Lower wires           |
| U1 | 4                         | Upper protrusion      |
| U2 | 4                         | Lower protrusion      |
| Ps | 200                       | Step of the diagonals |
| μ  | According to<br>table CKT |                       |