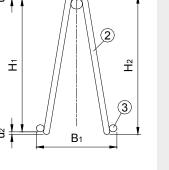

## DIMENSIONS

|    | (mm)                      |                       |
|----|---------------------------|-----------------------|
| H1 | 50 - 400                  | Calculated height     |
| H2 | H1 + 8                    | Total height          |
| B1 | 70 - 120                  | Total width           |
| 1  | 6 - 12                    | Upper wire            |
| 2  | 6 - 8                     | Diagonal wires        |
| 3  | 6 - 12                    | Lower wires           |
| U1 | 4                         | Upper protrusion      |
| U2 | 4                         | Lower protrusion      |
| Ps | 200                       | Step of the diagonals |
| μ  | According to<br>table CKT |                       |