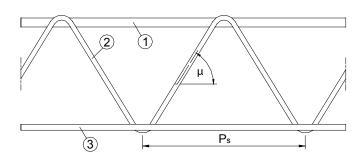

## DIMENSIONS

|    | (mm)                      |                       |
|----|---------------------------|-----------------------|
| H1 | 50 - 400                  | Calculated height     |
| H2 | H1 + 8                    | Total height          |
| B1 | 70 - 120                  | Total width           |
| 1  | 6 - 12                    | Upper wire            |
| 2  | 6 - 8                     | Diagonal wires        |
| 3  | 6 - 12                    | Lower wires           |
| U1 | 4                         | Upper protrusion      |
| U2 | 4                         | Lower protrusion      |
| Ps | 200                       | Step of the diagonals |
| μ  | According to<br>table CKT |                       |